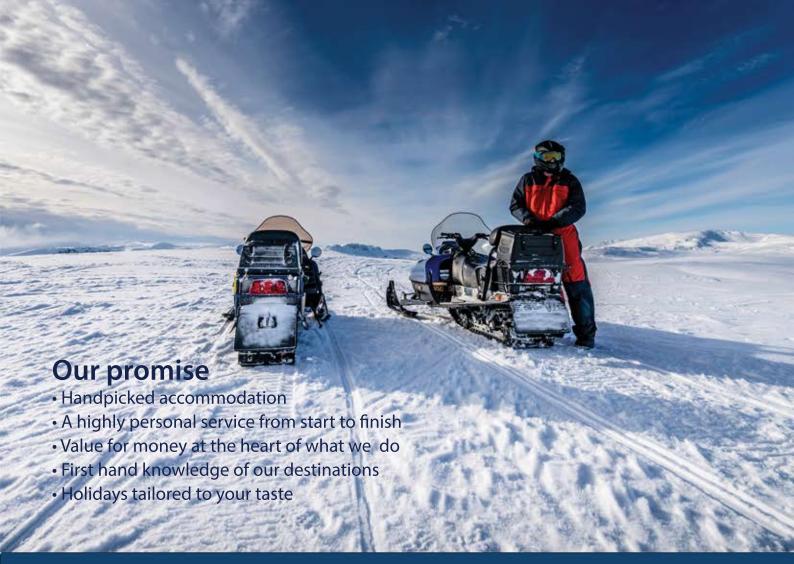

## The charms of Swedish Lapland are now even closer with direct flights from London Stansted to Lulea.

As the first snow begins to fall on Swedish Lapland, the unspoiled landscape is transformed into a glorious winter playground. At every turn picturesque scenes of snow-covered hills, pristine forests and frozen lakes and rivers can be enjoyed. This is the land of the Aurora Borealis and is also the ideal environment for winter activities including snowmobile, dog-sled, reindeer, snow shoe and northern light tours.